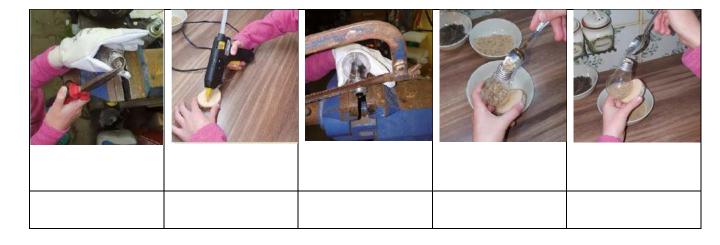

## 8, Light Bulb Decoration, p. 8

1. Sort out: moss, gloves, saw, pliers, hot glue gun, pebbles, sand, soil.

| Tools | Safety clothes | What you put inside the bulb |
|-------|----------------|------------------------------|
|       |                |                              |
|       |                |                              |
|       |                |                              |
|       |                |                              |
|       |                |                              |

2. Fill in missing verbs: take out, put (2x), cut off, glue, wear, add (2x), water,

Then listen and check.

| 1 | 1 the man to learn of the classes | Da samafull Wasa slave |     |
|---|-----------------------------------|------------------------|-----|
| 1 | 1. the metal end of the bulb.     | De Caleful! Weal glove | 25. |

2. \_\_\_\_\_the inside of the bulb.

3. \_\_\_\_\_ the bulb on the wood.

4. \_\_\_\_\_ sand inside the bulb.

5. \_\_\_\_\_ pebbles inside the bulb.

6. \_\_\_\_\_soil.

7. \_\_\_\_\_ moss.

8. \_\_\_\_\_ it once a week.

3. Match the pictures to the instructions 1-5. in exercise 2. Write 1 to 5.

## **SOLUTIONS**

1. Sort out: moss, gloves, saw, pliers, hot glue gun, pebbles, sand, soil.

| Tools        | Safety clothes | What you put inside the bulb |
|--------------|----------------|------------------------------|
| saw          | gloves         | moss                         |
| pliers       |                | pebbles                      |
| hot glue gun |                | sand                         |
|              |                | soil                         |

2. Fill in missing verbs: *take out, put (2x), cut off, glue, wear, add (2x), water,* Then listen and check.

- 1. Cut off the metal end of the bulb. Be careful! Wear gloves.
- 2. Take out the inside of the bulb.
- 3. Glue the bulb on the wood.
- 4. Put sand inside the bulb.
- 5. Put pebbles inside the bulb.
- 6. Add soil.
- 7. Add moss.
- 8. Water it once a week.
- 3. Match the pictures to the instructions 1. 5. in exercise 2. Write 1 to 5.

| 2 | 3 | 1 | 5 | 4 |
|---|---|---|---|---|